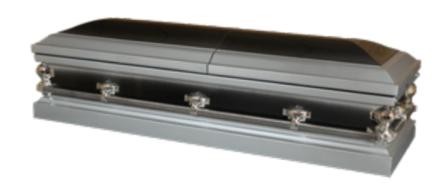

#### CENTURION

- Fully gasketed
- Steel sealing casket with silver and black shaded finish
- Nickel finish fixed rail handles
- White quilted velvet interior
- Adjustable bed