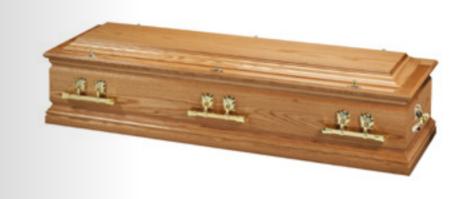

#### SOLID OAK COFFIN

- High gloss finish
- Silk effect lining
- Fitted with handles of choice
- Available in dark finish