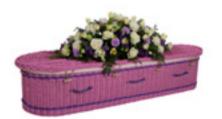

## NATURAL COFFINS

(LINED AND FITTED BY SUPPLIER)

- Handwoven Pandanus and Rattan Coffin
- Natural Handles
- Natural Lining

STONEMAN GROUP - NATURAL COFFINS NATURAL COFFINS STONEMAN GROUP - COFFIN BROCHURE