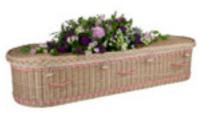

#### WILLOW CROMER

- Round ended
- Handwoven willow coffin
- Willow handles
- Natural lining

- Traditional shape
- Handwoven willow Highsted coffin
- Willow handles
- Natural lining