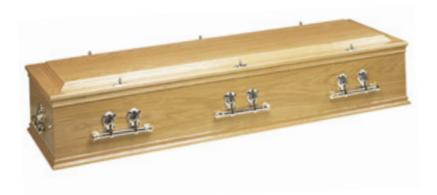

#### VENEERED OAK COFFIN

- Light, Medium or Dark high gloss finish
- Silk effect lining
- Fitted with handles of choice