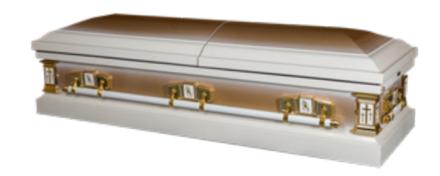

#### DEVOTION

- Steel sealing casket with pure gold and white finish
- White crepe interior
- 'Praying Hands' motif in lid panel
- External plates
- Trilogy of crosses depicted on corners
- Swing bar handles
- Adjustable bed