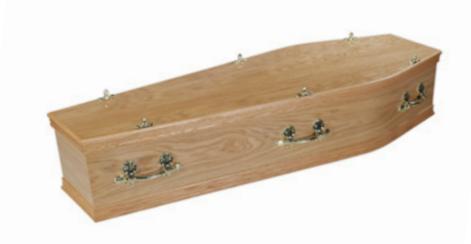

#### SOLID OAK COFFIN

- High gloss finish
- Silk effect lining
- Fitted with handles of choice
- Available in dark finish