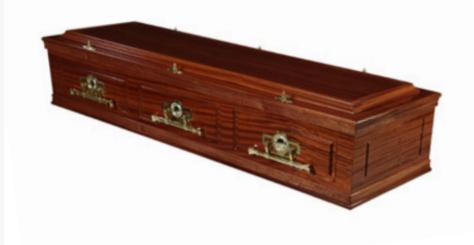

#### VENEERED OAK COFFIN

- Light, Medium or Dark high gloss finish
- Silk effect lining
- Fitted with handles of choice

# VENEERED OAK COFFIN (WITH PANELS)

- Light or Dark high gloss finish
- Embossed side panels
- Silk effect lining
- Fitted with handles of choice

8 STONEMAN GROUP - COFFIN BROCHURE VENEERED TRADITIONAL COFFINS AND ENGLISH CASKETS VENEERED TRADITIONAL COFFIN BROCHURE