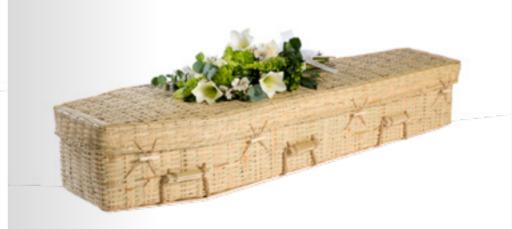

#### WILLOW CROMER

- Round ended
- Handwoven willow coffin
- Willow handles
- Natural lining

- Traditional shape
- Handwoven willow Highsted coffin
- Willow handles
- Natural lining

#### WILLOW TEARDROP

- Handwoven
- Willow handles
- Natural lining

#### WILLOW & BULRUSH TEARDROP

- Handwoven
- Willow & Bulrush Teardrop Coffin
- Willow Handles
- Natural Lining

26 STONEMAN GROUP - COFFIN BROCHURE NATURAL COFFINS NATURAL COFFINS STONEMAN GROUP - COFFIN BROCHURE 2