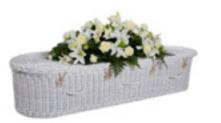

#### WICKER

- Handwoven
- Rope Handles
- Natural Lining

This coffin is available in traditional or curve ended shape, please ask your funeral arranger for more details.