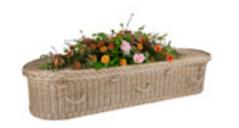

## NATURAL COFFINS

(LINED AND FITTED BY SUPPLIER)

- Handwoven Pandanus and Rattan Coffin
- Natural Handles
- Natural Lining

STONEMAN GROUP - NATURAL COFFINS NATURAL COFFINS STONEMAN GROUP - COFFIN BROCHURE