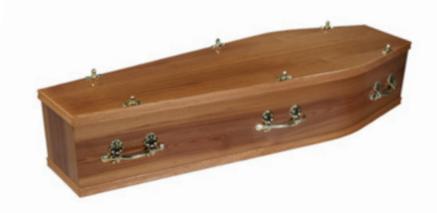

#### VENEERED OAK COFFIN

- Light, Medium or Dark high gloss finish
- Silk effect lining
- Fitted with handles of choice