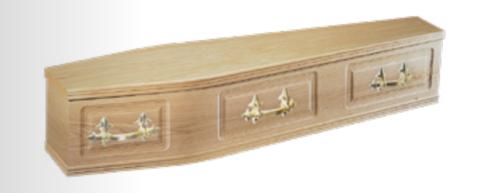

# VENEERED OAK COFFIN (WITH PANELS)

- Light or Dark high gloss finish
- Embossed side panels
- Silk effect lining
- Fitted with handles of choice

8 STONEMAN GROUP - COFFIN BROCHURE VENEERED TRADITIONAL COFFINS AND ENGLISH CASKETS VENEERED TRADITIONAL COFFIN BROCHURE