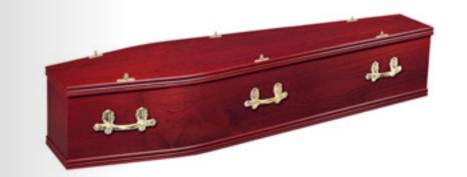

### SOLID MAHOGANY CASKET

- Mahogany stained
- Luxury satin interior
- Fitted with handles of choice