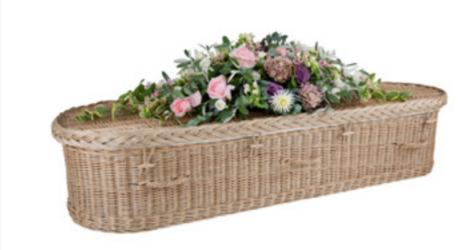

## NATURAL COFFINS

(LINED AND FITTED BY SUPPLIER)

- Handwoven Pandanus and Rattan Coffin
- Natural Handles
- Natural Lining

STONEMAN GROUP - NATURAL COFFINS NATURAL COFFINS STONEMAN GROUP - COFFIN BROCHURE