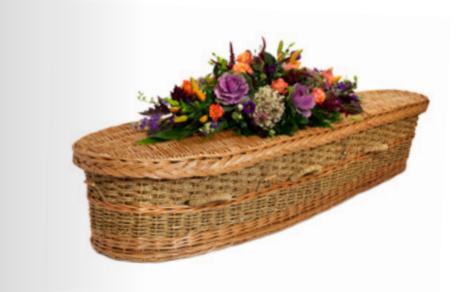

### SOMERSET WILLOW

• Handwoven Willow coffin

This coffin is available in traditional or curve ended shape, please ask your funeral arranger for more details.