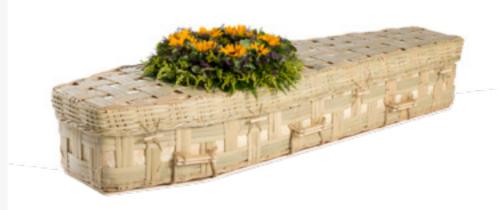

#### BAMBOO LATTICE

- Woven from sustainable split bamboo
- Natural lining

This coffin is available in traditional or curve ended shape, please ask your funeral arranger for more details.

#### BAMBOO ECO

- Woven from sustainable split bamboo
- Natural lining

This coffin is available in traditional or curve ended shape, please ask your funeral arranger for more details.

22 STONEMAN GROUP - COFFIN BROCHURE STONEMAN GROUP - COFFIN BROCHURE