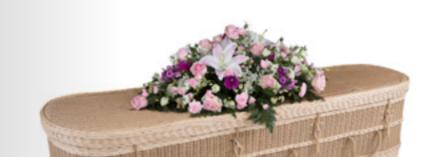

#### WILLOW CROMER

- Round ended
- Handwoven willow coffin
- Willow handles
- Natural lining

- Traditional shape
- Handwoven willow Highsted coffin
- Willow handles
- Natural lining