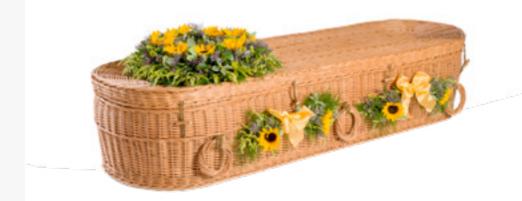

#### WILLOW CROMER

- Round ended
- Handwoven willow coffin
- Willow handles
- Natural lining

- Traditional shape
- Handwoven willow Highsted coffin
- Willow handles
- Natural lining

#### WILLOW TEARDROP

- Handwoven
- Willow handles
- Natural lining

#### WILLOW & BULRUSH TEARDROP

- Handwoven
- Willow & Bulrush Teardrop Coffin
- Willow Handles
- Natural Lining

26 STONEMAN GROUP - COFFIN BROCHURE NATURAL COFFINS NATURAL COFFINS STONEMAN GROUP - COFFIN BROCHURE 2