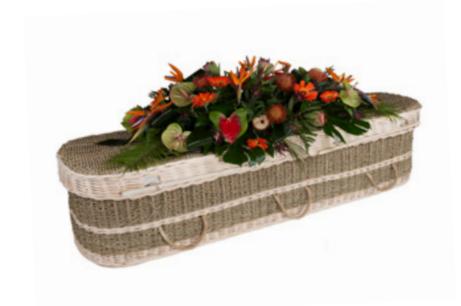

## NATURAL COFFINS

(LINED AND FITTED BY SUPPLIER)

- Handwoven Pandanus and Rattan Coffin
- Natural Handles
- Natural Lining

STONEMAN GROUP - NATURAL COFFINS NATURAL COFFINS STONEMAN GROUP - COFFIN BROCHURE