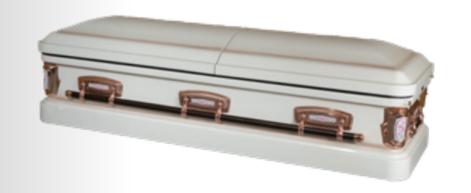

#### ROSALIA

- Fully gasketed
- Steel sealing casket
- Red carnation design on handles
- Backplates
- Pale pink velvet interior
- Rose gold swing bar handles
- Adjustable bed

44 STONEMAN GROUP - COFFIN BROCHURE AMERICAN CASKETS AMERICAN CASKETS STONEMAN GROUP - COFFIN BROCHURE