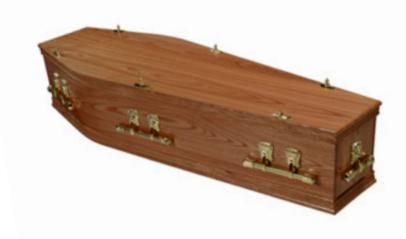

#### SOLID OAK COFFIN

- High gloss finish
- Silk effect lining
- Fitted with handles of choice
- Available in dark finish