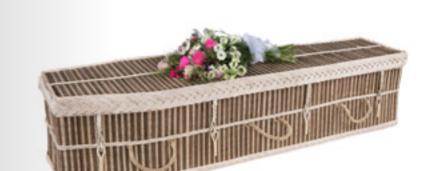

#### BAMBOO LATTICE

- Woven from sustainable split bamboo
- Natural lining

This coffin is available in traditional or curve ended shape, please ask your funeral arranger for more details.

#### BAMBOO ECO

- Woven from sustainable split bamboo
- Natural lining

This coffin is available in traditional or curve ended shape, please ask your funeral arranger for more details.

22 STONEMAN GROUP - COFFIN BROCHURE STONEMAN GROUP - COFFIN BROCHURE