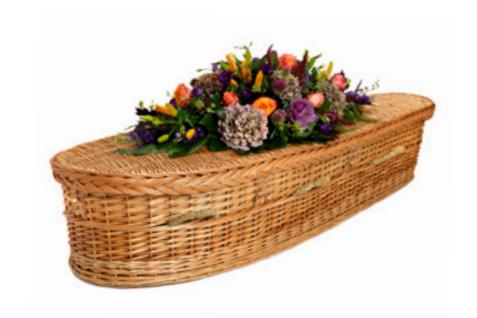

### SOMERSET WILLOW

• Handwoven Willow coffin

This coffin is available in traditional or curve ended shape, please ask your funeral arranger for more details.