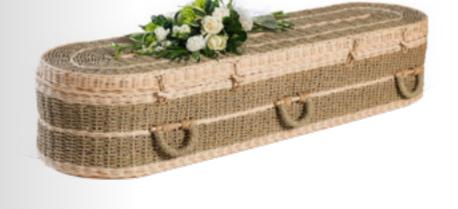

#### WILLOW CROMER

- Round ended
- Handwoven willow coffin
- Willow handles
- Natural lining

- Traditional shape
- Handwoven willow Highsted coffin
- Willow handles
- Natural lining

#### WILLOW TEARDROP

- Handwoven
- Willow handles
- Natural lining

#### WILLOW & BULRUSH TEARDROP

- Handwoven
- Willow & Bulrush Teardrop Coffin
- Willow Handles
- Natural Lining

26 STONEMAN GROUP - COFFIN BROCHURE NATURAL COFFINS NATURAL COFFINS STONEMAN GROUP - COFFIN BROCHURE 2