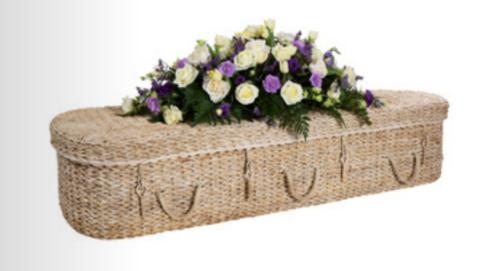

## NATURAL COFFINS

(LINED AND FITTED BY SUPPLIER)

- Handwoven Pandanus and Rattan Coffin
- Natural Handles
- Natural Lining

STONEMAN GROUP - NATURAL COFFINS NATURAL COFFINS STONEMAN GROUP - COFFIN BROCHURE