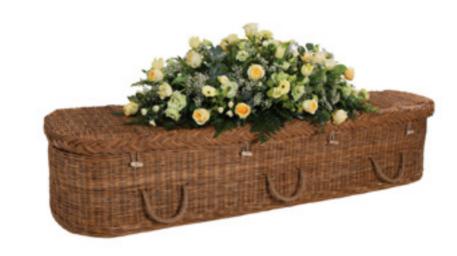

## NATURAL COFFINS

(LINED AND FITTED BY SUPPLIER)

- Handwoven Pandanus and Rattan Coffin
- Natural Handles
- Natural Lining

STONEMAN GROUP - NATURAL COFFINS NATURAL COFFINS STONEMAN GROUP - COFFIN BROCHURE