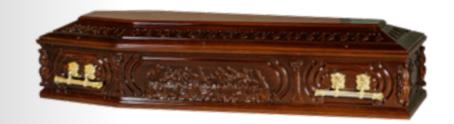

#### LAST SUPPER

- Solid mahogany coffin with high gloss finish
- Raised and carved lid
- Corner decorations
- Gold finished handles
- Carved scene depicting 'The Last Supper'

**Please note**, The Last Supper is lined and fitted by London Casket Company