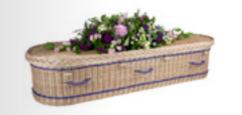

#### WILLOW CROMER

- Round ended
- Handwoven willow coffin
- Willow handles
- Natural lining

- Traditional shape
- Handwoven willow Highsted coffin
- Willow handles
- Natural lining