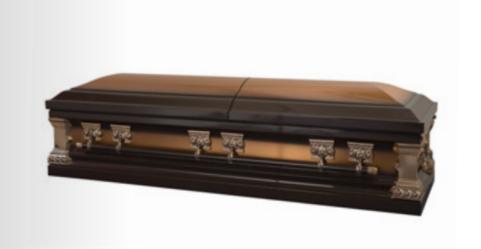

#### KENNEDY

- Solid copper sealing casket
- Natural brushed copper and deep bronze finish
- Ivory velvet interior
- Fluted pillar corners
- Swing bar handles
- Adjustable bed

46 STONEMAN GROUP - COFFIN BROCHURE STONEMAN GROUP - COFFIN BROCHURE STONEMAN GROUP - COFFIN BROCHURE