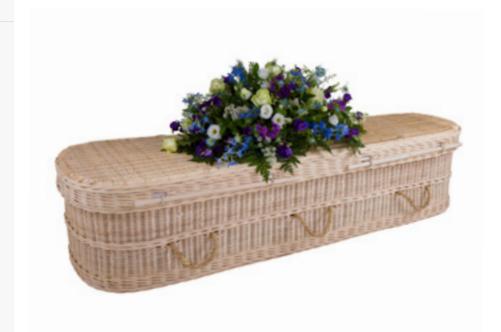

## NATURAL COFFINS

(LINED AND FITTED BY SUPPLIER)

- Handwoven Pandanus and Rattan Coffin
- Natural Handles
- Natural Lining

STONEMAN GROUP - NATURAL COFFINS NATURAL COFFINS STONEMAN GROUP - COFFIN BROCHURE